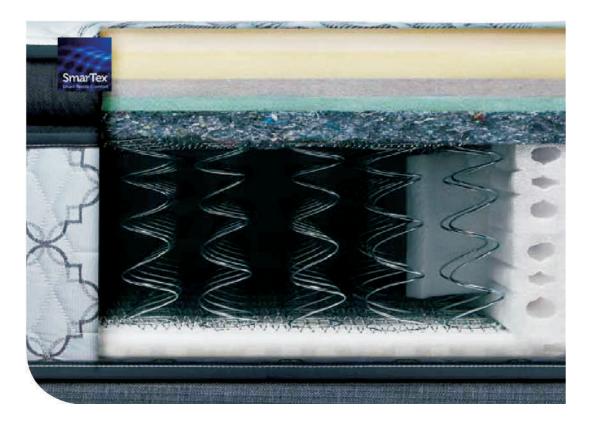

# SmarTex® Fabric

SmarTex® Fabric helps to regulate the sleep surface temperature as needed throughout the night. This clever treatment only activates if your body temperature starts to increase. SmarTex® wicks away moisture to enable it to rapidly evaporate, giving you a comfortable sleeping environment. Layers of premium foams conform and mould to your body, providing pressure-relieving conformance where you need it most.

# **Support System**

Sealy's unique Triple Offset Design support system is designed to sense your body's weight and motion, to respond with the deep-down support your body needs.

Open coils allow for air to circulate as you move in bed. UniCased® edge support locks into the support system to provide a stable sleep surface and to help reduce motion transfer for a blissful night's sleep.

#### UniCased®Collection

The UniCased Collection is the entry into the Sealy Posturepedic Range.

This Collection combines the Posture Tech® innerspring with UniCased® construction, providing orthopedically correct support which results in more reliable support and increases the life span of the mattress. UniCased® edge support construction increases the sleeping surface and provides stability to the mattress. It helps in reducing partner disturbance.