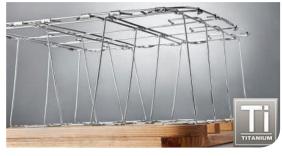

# **Correct Support**

Correct support is important so your muscles can completely relax and recover. Sealy's revolutionary support system is uniquely designed to provide orthopedically correct support. The advanced Triple Offset Design provides, correct support and more stability than ever before. Made with Titanium alloy it is strong and engineered for performance.

Providing support and stability, our innovative UniCased® edge support locks into the spring unit and encases the entire mattress to help reduce motion transfer.

The uniquely designed DuraFlex® foundation is made with Titanium alloy deflection modules to assist with the distribution of pressure, minimising motion transfer from your sleeping partner.

#### DuraFlex® Foundation

Like the Triple Offset coil, the steel modules in the Duraflex foundation are made with Titanium alloy and disperse the shocks and stresses placed on the mattress over time.

LiftRight® Handles and StayTight® Foundation Cover