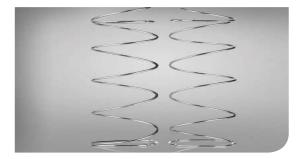

# **Correct Support**

Correct support is important so your muscles can completely relax and recover. Sealy's revolutionary support system is uniquely designed to provide orthopedically correct support. The advanced Triple Offset Design provides, correct support and more stability than ever before. Made with Titanium alloy it is strong and engineered for performance.

### Sense and Respond Posture Tech Coil

A revolutionary technology that senses your body's weight and responds with initial conforming support, then provides the extra correct support your body needs.

# **Support System**

Sealy's unique Triple Offset Design support system is designed to sense your body's weight and motion, to respond with the deep-down support your body needs.

Open coils allow for air to circulate as you move in bed. UniCased® edge support locks into the support system to provide a stable sleep surface and to help reduce motion transfer for a blissful night's sleep.