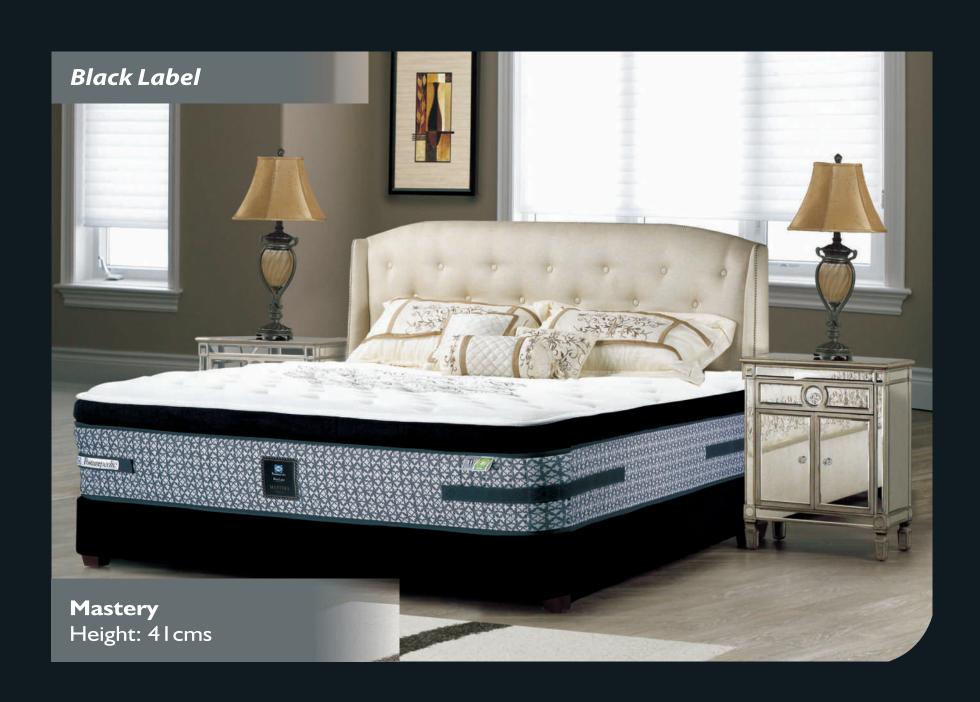

#### **UniCased**®

Our UniCased® edge support encapsulates the PostureTech® spring unit to enhance stability and help to reduce motion transfer.

Black Label Collection

Unique Technology

SRxII® Ti Coil

The SRxII® Titanium alloy coil support system is the only one of its kind, providing the initial conforming support and deep-down support you expect from a Posturepedic. Alternating columns of springs add increased lateral stability. The innovative SRxII coils, are strong, resilient and durable providing ultimate conforming support in your Sealy Posturepedic.