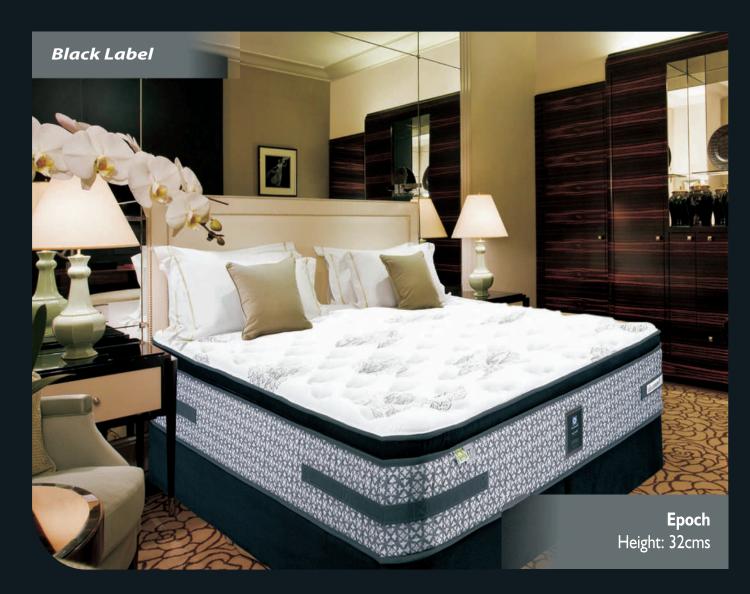

#### **UniCased**®

Our UniCased® edge support encapsulates the PostureTech® spring unit to enhance stability and help to reduce motion transfer.

Black Label Collection

Unique Technology

SRxII® Ti Coil

The SRxII® Titanium alloy coil support system is the only one of its kind, providing the initial conforming support and deep-down support you expect from a Posturepedic. Alternating columns of springs add increased lateral stability. The innovative SRxII coils, are strong, resilient and durable providing ultimate conforming support in your Sealy Posturepedic.